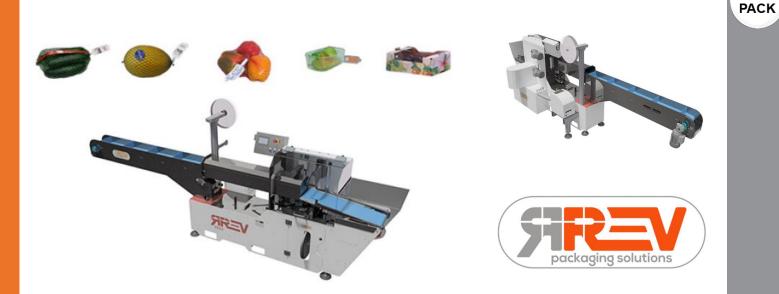

VEGA is an automatic, high efficiency packing machine. It is very versatile and can work with a wide range of products (vegetables, citrus and fruits) that are packed in a tubular net and closed by metal clip (both knitted and extruded). VEGA can pack loose products up to 2 kg, but it can work also punnets, trays and small cartons. The machine can apply to the package a wineglass labels and a tape with the function of handle.

## Details:

- Mechanical and pneumatic operation
- Change of packaging format without mechanical variations (up to 300x200 h110 cartons)
- Shaped net tube equivalent to Ø260 L=1200 mm
- High capacity of net tube (more than 300 meters of knitted net)
  Net unrolling on the tube by rubber rollers
- High resolution printer Toshiba for wineglass labels, with alarms managing and labels memory
- Possibility to work with wineglass labels of different lengths
- Applicator of tape that is useful as an handle, width up to 27 mm
- Alarm management through a practical colors touch-screen panel
- Display of instantaneous production (packs /minute)
- Very gentle driving system of products with conveyor belts
- Maximum care in the treatment of the product
- Closing the package through traditional metal clip in coil (5x0.30 ÷ 0.35mm)
- The metal clip coil is located in an easily accessible compartment, and it is LED lighted
- Parts subject to dirt in Aisi 304 stainless steel and anodized aluminum for easy cleaning
- Very high production continuity
- Very simple to operate
- Capacity: up to 35 packs/min