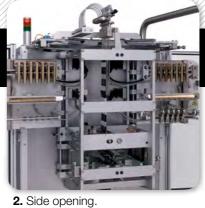

## **Flat Sachet**

fs**650** 

Flat sachet multilane machine up to 9 lanes.

Downtimes reduction due to user friendly and simple design, low maintenance and easy access.