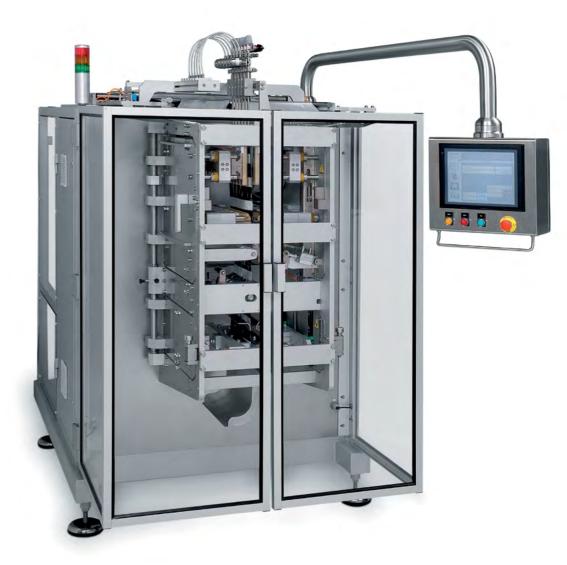

## **Flat Sachet**

fs**650** 

Flat sachet multilane machine up to 9 lanes.

Downtimes reduction due to user friendly and simple design, low maintenance and easy access.

# **Optimal** implementation & performance

Personalized Customer Service support with local technicians.

| CONCEPT                           | DATA        |
|-----------------------------------|-------------|
| Max. reel width                   | 650 mm      |
| Lanes number                      | 2 - 9 lanes |
| Flat sachet width range           | 25 - 150 mm |
| Max. flat sachet length           | 150 mm*     |
| Reel shaft                        | 150 mm*     |
| ø Reel max.                       | 500 mm      |
| Max. production                   | 675 spm     |
| Standard power consumption        | 5 kw        |
| Standard air consumption (I./min) | 180 l.      |