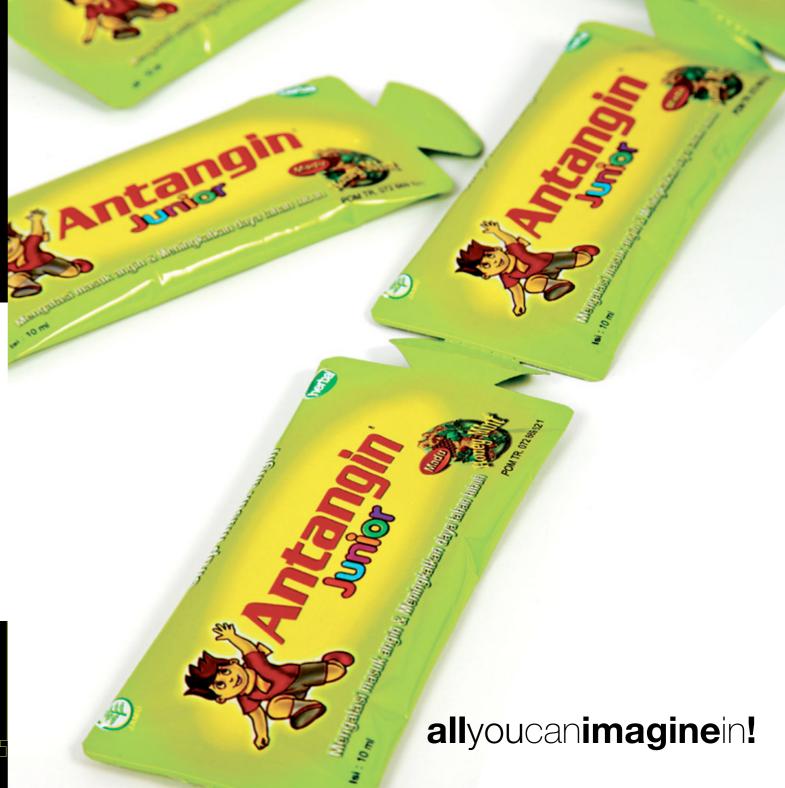

## main benefits of shaped sticks

Friendly opening, allow end users to squeeze and dispense all the content easily Our fin seal on the side, makes the back surface of the stick fully printable for promotional or instruction purposes Best choice for sampling products Savings in foil and paper usage, environmental friendly package.

"On-the-go" format, as an excellent tool for brand differentiation

**Shaped Sticks** 