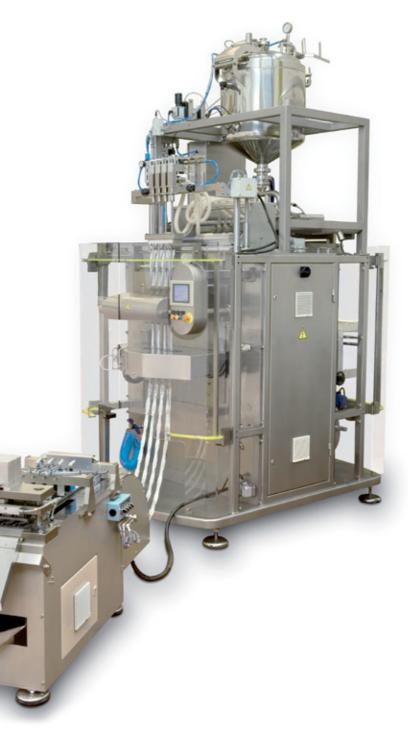

#### main characteristics

Touch screen

Total hermetic and monobloc machine, easy accessibility without corners for easy cleaning

CIP system

Frame in stainless steel

Expanding reel shaft

Covered unwinder, motorized with security protections

Photocell automatic correction of impression

Production counter

Tip-up vertical jaws

Stick presence control per dosing

Automatic stickpack length change

Vertical folding and independent jaws

Temperature adjustment by the touch screen

Automatic reel alignment

Automatic photocell adjustment

All parts in contact with the product in aisi-316l

StickPack Shaping module

Ethernet communication