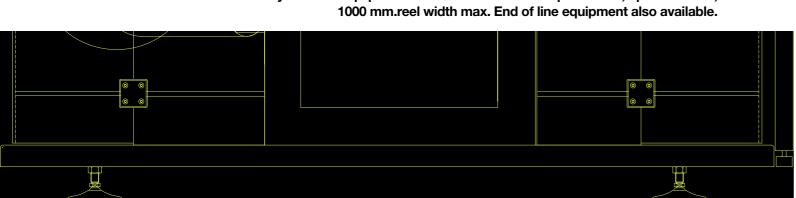

#### main characteristics

Touch screen

Total hermetic and monobloc machine, easy accessibility without corners for easy cleaning

CIP system

Frame in stainless steel

Expanding reel shaft

Covered unwinder, motorized with security protections

Photocell automatic correction of impression

Production counter

Tip-up vertical jaws

Stick presence control per dosing

Automatic stickpack length change

Vertical folding and independent jaws

Temperature adjustment by the touch screen

Automatic reel alignment

Automatic photocell adjustment

All parts in contact with the product in aisi-316l

StickPack Shaping module

Ethernet communication