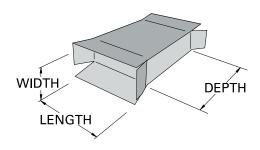

#### **Air Consumption**

10 CFM @ 95 PSI

| Dimensions        | (in) |     | (mm) |     |
|-------------------|------|-----|------|-----|
|                   | Min  | Max | Min  | Max |
| Length of Opening | 1    | 9   | 25   | 230 |
| Width of Opening  | 1    | 4   | 25   | 100 |
| Carton Depth      | 4    | 12  | 100  | 305 |