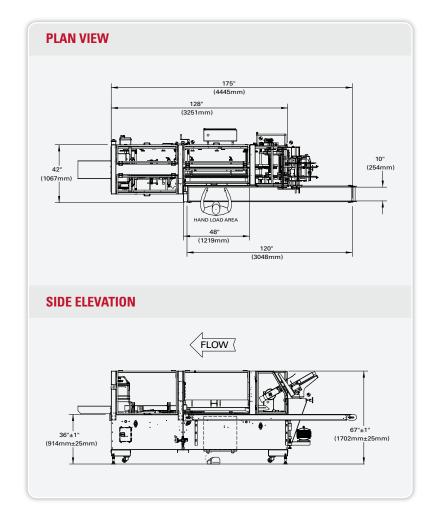

#### **Air Consumption**

10 CFM @ 95 PSI

| Dimensions        | (in) |     | (mm) |     |
|-------------------|------|-----|------|-----|
|                   | Min  | Max | Min  | Max |
| Length of Opening | 1    | 9   | 25   | 230 |
| Width of Opening  | 1    | 4   | 25   | 100 |
| Carton Depth      | 4    | 12  | 100  | 305 |

Special modifications are available to extend the size range.

For more information on this product, scan the QR code with your mobile device.