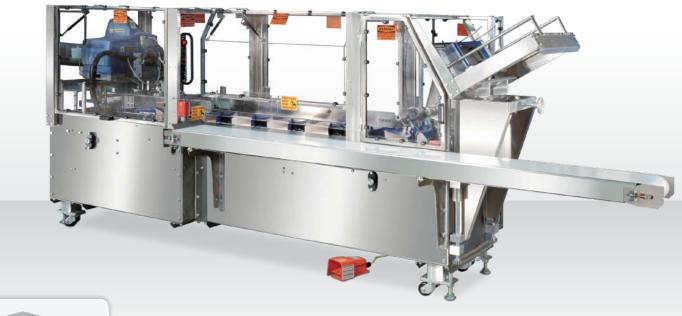

## 15DZ Hand Load Cartoner

# where products meet packaging

Featuring a smooth and efficient single-head rotary carton feed system, the 15DZ delivers class-leading carton erecting performance in a compact and economical package. Capable of erecting and sealing a wide range of carton sizes at speeds up to 60 cycles per minute, the affordable 15DZ is ideal for the most demanding and cost conscious production environments. Fast changeover, simple operation and ergonomic design really set this machine apart from the crowd. Plus, if you have a challenging bagin-box application, you'll love the special flap tucker design of the 15DZ. Like all ADCO machines, the 15DZ is constructed in stainless steel and is available in standard or washdown configurations.

#### **Benefits**

- Stainless steel construction improves cleanability and eliminates corrosion
- Rotary carton feeder ensures smooth, efficient operation
- Special horizontal flap tucker takes the challenge out of difficult bag-in-box applications
- Large carton size range protects your investment as products change
- Ergonomically-designed product load table minimizes fatigue and maximizes productivity
- Advanced guard design keeps operators safe and maximizes maintenance access