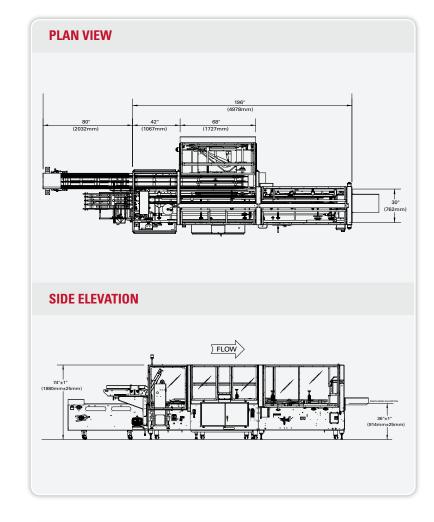

#### **Product Features**

- · Stainless steel construction
- · Compact 16' frame with leveling feet and casters
- Barrel cam inserter with adjustable overload sensor-protected retract system
- No product/no carton, no carton/no load sensing
- 4' horizontal powered easy-to-load carton magazine
- · 2-head rotary carton feeder
- 80" product infeed conveyor
- Capable of erecting, loading and sealing either tablock style or glued cartons
- Nordson® ProBlue hot melt glue system (when glue is specified)
- Allen-Bradley® control package
- Fully-interlocked barrier guard package
- · Many options available upon request