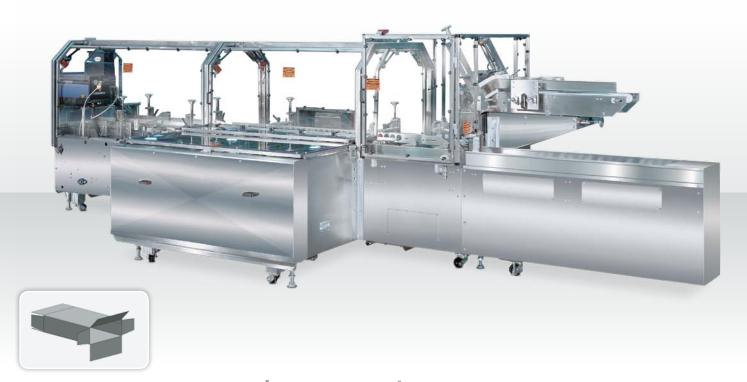

# 15DBC105 Horizontal End Load Cartoner

## where products meet packaging

ADCO's popular 15DBC105 cartoner has the flexibility, reliability and functionality that today's packager's need. Capable of erecting, loading and sealing a wide range of carton sizes and styles at speeds up to 125 cartons per minute, the value packed 15DBC105 is ideal for the most demanding and cost conscious production environments. Along with its continuous motion design, the 15DBC105 includes a fully automatic barrel cam product inserter with an adjustable overload sensorprotected retract system. Smooth, efficient and reliable operation with minimal downtime and maintenance requirements, are just a few of the key attributes that have made the 15DBC105 such a popular choice. With simple operation and excellent ergonomics the 15DBC105 really delivers. Like all ADCO machines the 15DBC105 is constructed in stainless steel and is available in standard or washdown configurations.