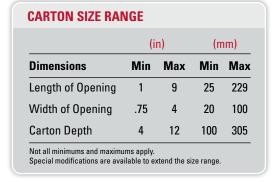

#### **Product Features**

- · Stainless steel construction
- · Compact 16' frame with leveling feet and casters
- Barrel cam inserter with adjustable overload sensor-protected retract system
- No product/no carton, no carton/no load sensing
- 4' horizontal powered easy-to-load carton magazine
- · 2-head rotary carton feeder
- 80" product infeed conveyor
- Capable of erecting, loading and sealing either tablock style or glued cartons
- Nordson® ProBlue hot melt glue system (when glue is specified)
- Allen-Bradley® control package
- Fully-interlocked barrier guard package
- · Many options available upon request