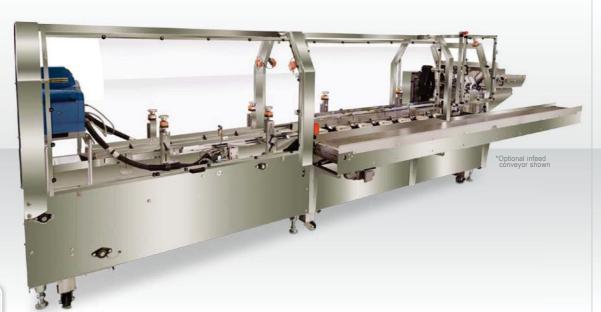

## 15D105 Hand Load Cartoner

# where products meet packaging<sup>m</sup>

There is a reason the 15D105 is one of the most recognized cartoners among packagers. Capable of forming a wide range of carton sizes and styles at speeds up to 125 cartons per minute, the affordable 15D105 is ideal for the most demanding and cost conscious production environments. The 15D105 features continuous motion design, delivering smooth, efficient and reliable operation all day, every day. Designed for easy conversion to a fully automatic barrel cam machine, you can rest assured that as your production needs change the 15D105 can change with you. Fast changeover, simple operation and excellent ergonomics, all hallmarks of the 15D105, make this machine an incredibly popular choice. Like all ADCO machines, the 15D105 is constructed in stainless steel and is available in standard or washdown configurations.