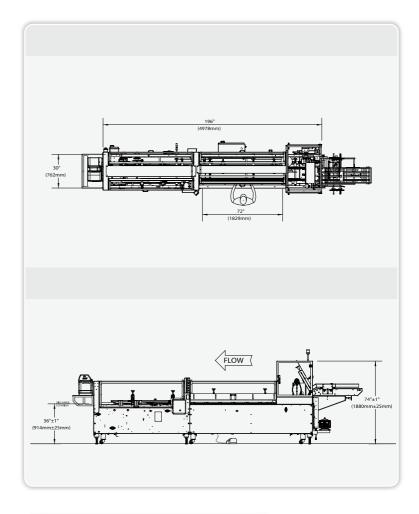

TIONS**

### 15D105 HAND LOAD CARTONER

#### **Product Features**

- STAINLESS STEEL CONSTRUCTION
- COMPACT FRAME WITH LEVELING FEET AND CASTERS
- HIGH CAPACITY, EASY-TO-LOAD CARTON MAGAZINE
- 2-HEAD ROTARY CARTON FEEDER
- ERGONOMICALLY-DESIGNED 6' DUAL STATION PRODUCT load table
- CAPABLE OF ERECTING AND SEALING EITHER TABLOCK STYLE or glued cartons
- NORDSON® PROBLUE HOT MELT GLUE SYSTEM (WHEN glue is specified)
- ALLEN-BRADLEY® CONTROL PACKAGE
- FULLY-INTERLOCKED BARRIER GUARD PACKAGE
- USDA LISTED
- MANY OPTIONS AVAILABLE UPON REQUEST

#### **Typical Applications**

- BAG-IN-BOX
- FLOW-WRAPPED BARS
- FROZEN FOOD
- READY MEALS
- PHARMACEUTICALS
- DAIRY PRODUCTS

#### UTILITIES

#### Electrical

230/460 VAC, 3-PHASE WITH GROUND (PE), 60 HZ

#### **Air Consumption**

10 CFM @ 95 PSI











For more information on this product, scan the QR code with your mobile device.





Emrich Industries Pty Ltd





www.emrich.com.au